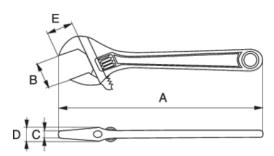

## **PRODUCT ATTRIBUTES**

| Product | Α      | Α     | B     | С       | D     | Ε     | g      |
|---------|--------|-------|-------|---------|-------|-------|--------|
| 86      | 614 mm | 24 in | 63 mm | 27.5 mm | 29 mm | 59 mm | 3165 g |