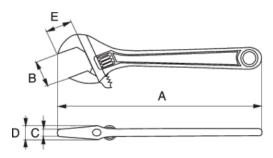

## **PRODUCT ATTRIBUTES**

| Product | Α      | Α     | B     | С       | D     | Ε     | g      |
|---------|--------|-------|-------|---------|-------|-------|--------|
| 86      | 614 mm | 24 in | 63 mm | 27.5 mm | 29 mm | 59 mm | 3165 g |
| 87      | 770 mm | 30 in | 85 mm | 31 mm   | 33 mm | 76 mm | 5700 g |