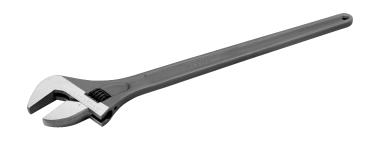

86/87 Standard Central Nut Adjustable Wrenches with Phosphate Finish

## PRODUCT DETAILS

- Large size and wide opening
- Head angle 22.5° provides better accessibility
- Laser scale in mm for pre-adjusting and accurate measurement
- High-performance alloy steel forged in single piece
- Phosphate finish, precision-hardened and anticorrosion treated
- Right turning screw
- Standards: ISO 6787, DIN 3117, ASME B107.8 and BS 6333
- Industrial pack