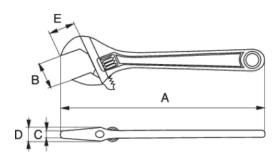

## PRODUCT ATTRIBUTES

| Product    | A | A    | В     | С    | D    | Е     | g    |
|------------|---|------|-------|------|------|-------|------|
| 8069 RC US |   | 4 in | 13 mm | 4 mm | 9 mm | 13 mm | 60 g |