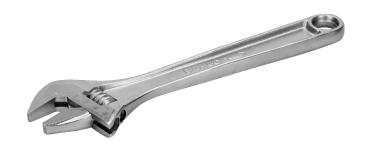

## 13 mm Standard Central Nut Adjustable Wrench with Chrome Finish 110 mm

## PRODUCT DETAILS

- Jaw will not fall out even at maximum opening of the wrench
- Head combines slim design for accessibility with strength for performance
- Laser scale in mm for pre-adjusting and accurate measurement
- High-performance alloy steel forged in single piece
- Chrome plated, precision-hardened and anticorrosion treated
- Left turning screw

- Standards: ISO 6787, DIN 3117, ASME B107.8-2003 and BS 6333
- IP: Industrial pack
- Parallel jaws placed at a 15° angle provide a firm grip and best reach
- Wide handle for comfort in use
- Accurate jaw movement
- Ultimate strength through precision hardening and high-performance alloy steel