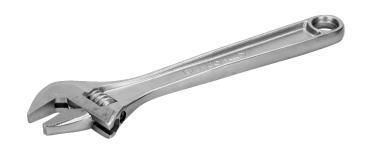

## 8070 RC US

## 13 mm Standard Central Nut Adjustable Wrench with Chrome Finish 110 mm

## PRODUCT DETAILS

- Jaw will not fall out even at maximum opening of the wrench
- Head combines slim design for accessibility with strength for performance
- Laser scale in mm for pre-adjusting and accurate measurement
- High-performance alloy steel forged in single piece
- Chrome plated, precision-hardened and anticorrosion treated
- Left turning screw