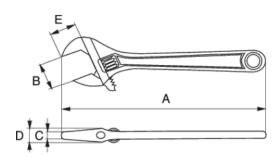

## PRODUCT ATTRIBUTES

| Product    | A | A    | В     | C      | D       | E     | g     |
|------------|---|------|-------|--------|---------|-------|-------|
| 8070 RC US |   | 6 in | 20 mm | 5.3 mm | 11.5 mm | 19 mm | 132 g |