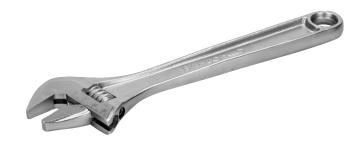

8071 RC US 13 mm Standard Central Nut Adjustable Wrench with Chrome Finish 110 mm

## PRODUCT DETAILS

- Jaw will not fall out even at maximum opening of the wrench
- Head combines slim design for accessibility with strength for performance
- Laser scale in mm for pre-adjusting and accurate measurement
- High-performance alloy steel forged in single piece
- Chrome plated, precision-hardened and anticorrosion treated
- Left turning screw

- Standards: ISO 6787, DIN 3117, ASME
- B107.8-2003 and BS 6333
- IP: Industrial pack
- Parallel jaws placed at a 15° angle provide a firm grip and best reach
- Wide handle for comfort in use
- Accurate jaw movement
- Ultimate strength through precision hardening and high-performance alloy steel