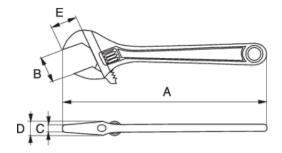

## PRODUCT ATTRIBUTES

|   | Product   | Α | Α    | В     | С    | D     | Ε     | g     |
|---|-----------|---|------|-------|------|-------|-------|-------|
| 8 | 071 RC US |   | 8 in | 27 mm | 6 mm | 13 mm | 24 mm | 255 g |