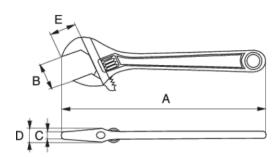

## PRODUCT ATTRIBUTES

| Product    | A | A     | В     | C      | D       | E     | g     |
|------------|---|-------|-------|--------|---------|-------|-------|
| 8072 RC US |   | 10 in | 31 mm | 8.6 mm | 15.5 mm | 29 mm | 400 g |