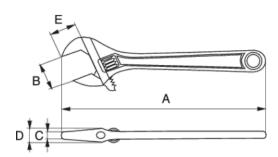

## PRODUCT ATTRIBUTES

| Product    | A | A     | В     | C       | D     | E     | g     |
|------------|---|-------|-------|---------|-------|-------|-------|
| 8073 RC US |   | 12 in | 34 mm | 11.9 mm | 18 mm | 34 mm | 665 g |