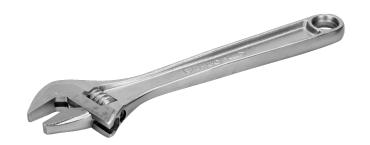

## 8074 RC US

## 13 mm Standard Central Nut Adjustable Wrench with Chrome Finish 110 mm

## PRODUCT DETAILS

- Jaw will not fall out even at maximum opening of the wrench
- Head combines slim design for accessibility with strength for performance
- Laser scale in mm for pre-adjusting and accurate measurement
- High-performance alloy steel forged in single piece
- Chrome plated, precision-hardened and anticorrosion treated
- Left turning screw