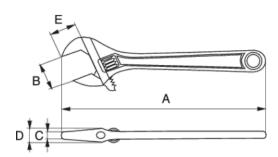

## PRODUCT ATTRIBUTES

| Product    | A | A     | В     | C     | D       | E     | g      |
|------------|---|-------|-------|-------|---------|-------|--------|
| 8074 RC US |   | 15 in | 44 mm | 13 mm | 21.5 mm | 44 mm | 1035 g |