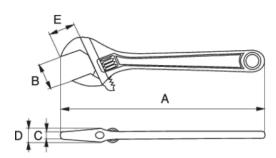

## PRODUCT ATTRIBUTES

| Product    | A | A     | В     | C       | D       | E     | g      |
|------------|---|-------|-------|---------|---------|-------|--------|
| 8075 RC US |   | 18 in | 53 mm | 17.7 mm | 22.5 mm | 53 mm | 1665 g |