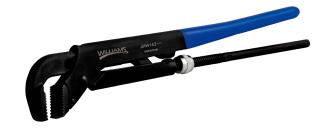

## JHW140

## 8-7/16" Universal Pliers Wrench

## PRODUCT DETAILS

- Black oxide and anti-rust treated high alloy steel provide long life and durability
- Precision induction hardened jaws are designed with inwardly angled aggressive teeth
- Outer part of jaw is large toothed and used for maximum grip on large diameter pipes
- Inner part of jaw is fine toothed and used for maximum grip on small diameter pipes
- Commonly call a "Swedish Pipe Wrench", the small head makes them ideal for working in confined areas