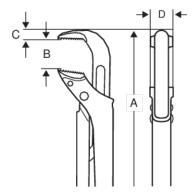

## PRODUCT ATTRIBUTES

| Product | Α      | В     | C      | D       | max.   | g     |
|---------|--------|-------|--------|---------|--------|-------|
| JHW140  | 210 mm | 33 mm | 9.3 mm | 15.7 mm | 3/4 in | 375 g |