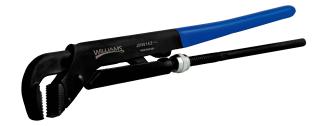

## **JHW140**

## 8-7/16" Universal Pliers Wrench

## PRODUCT DETAILS

- Black oxide and anti-rust treated high alloy steel provide long life and durability
- Precision induction hardened jaws are designed with inwardly angled aggressive teeth
- Outer part of jaw is large toothed and used for maximum grip on large diameter pipes
- Inner part of jaw is fine toothed and used for maximum grip on small diameter pipes
- Commonly call a "Swedish Pipe Wrench", the small head makes them ideal for working in confined areas