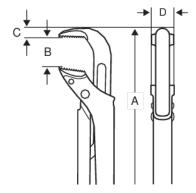

## PRODUCT ATTRIBUTES

| Product | Α      | В     | C      | D       | max.   | g     |
|---------|--------|-------|--------|---------|--------|-------|
| JHW140  | 210 mm | 33 mm | 9.3 mm | 15.7 mm | 3/4 in | 375 g |