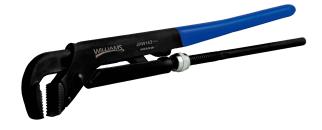

JHW141 11" Universal Pliers Wrench

## PRODUCT DETAILS

- Black oxide and anti-rust treated high alloy steel provide long life and durability
- Precision induction hardened jaws are designed with inwardly angled aggressive teeth
- Outer part of jaw is large toothed and used for maximum grip on large diameter pipes
- Inner part of jaw is fine toothed and used for maximum grip on small diameter pipes
  Commonly call a "Swedish Pipe Wrench", the
- small head makes them ideal for working in confined areas