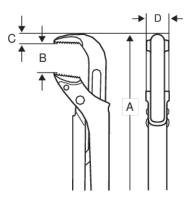

## PRODUCT ATTRIBUTES

| Produc | st | Α      | Β     | С       | D       | -max | g     |
|--------|----|--------|-------|---------|---------|------|-------|
| JHW14  | 41 | 320 mm | 45 mm | 11.7 mm | 18.8 mm | 1 in | 575 g |