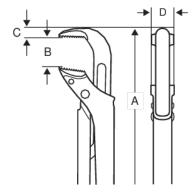

## PRODUCT ATTRIBUTES

| Product | Α      | В     | С       | D       | max  | g     |
|---------|--------|-------|---------|---------|------|-------|
| JHW141  | 320 mm | 45 mm | 11.7 mm | 18.8 mm | 1 in | 575 g |