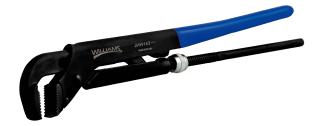

## **JHW141**

## 11" Universal Pliers Wrench

## PRODUCT DETAILS

- Black oxide and anti-rust treated high alloy steel provide long life and durability
- Precision induction hardened jaws are designed with inwardly angled aggressive teeth
- Outer part of jaw is large toothed and used for maximum grip on large diameter pipes
- Inner part of jaw is fine toothed and used for maximum grip on small diameter pipes
- Commonly call a "Swedish Pipe Wrench", the small head makes them ideal for working in confined areas