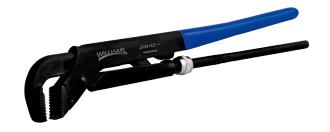

## **JHW142**

## 14-1/2" Universal Pliers Wrench

## PRODUCT DETAILS

- Black oxide and anti-rust treated high alloy steel provide long life and durability
- Precision induction hardened jaws are designed with inwardly angled aggressive teeth
- Outer part of jaw is large toothed and used for maximum grip on large diameter pipes
- Inner part of jaw is fine toothed and used for maximum grip on small diameter pipes
- Commonly call a "Swedish Pipe Wrench", the small head makes them ideal for working in confined areas