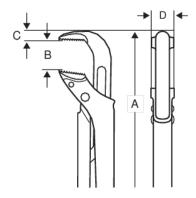

## PRODUCT ATTRIBUTES

| Product | Α      | В     | С        | D       | max •    | g      |
|---------|--------|-------|----------|---------|----------|--------|
| JHW142  | 426 mm | 65 mm | 14.87 mm | 20.8 mm | 1 1/2 in | 1150 g |