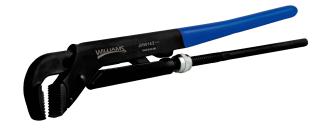

JHW142 14-1/2" Universal Pliers Wrench

## PRODUCT DETAILS

- Black oxide and anti-rust treated high alloy steel provide long life and durability
- Precision induction hardened jaws are designed with inwardly angled aggressive teeth
- Outer part of jaw is large toothed and used for maximum grip on large diameter pipes
- Inner part of jaw is fine toothed and used for maximum grip on small diameter pipes
- Commonly call a "Swedish Pipe Wrench", the small head makes them ideal for working in confined areas