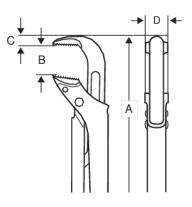

## PRODUCT ATTRIBUTES

| Product | Α      | В     | С        | D       | , max    | g      |
|---------|--------|-------|----------|---------|----------|--------|
| JHW142  | 426 mm | 65 mm | 14.87 mm | 20.8 mm | 1 1/2 in | 1150 g |