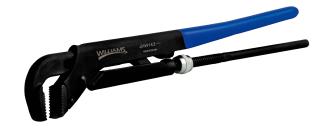

## **JHW143**

## 21-7/8" Universal Pliers Wrench

## PRODUCT DETAILS

- Black oxide and anti-rust treated high alloy steel provide long life and durability
- Precision induction hardened jaws are designed with inwardly angled aggressive teeth
- Outer part of jaw is large toothed and used for maximum grip on large diameter pipes
- Inner part of jaw is fine toothed and used for maximum grip on small diameter pipes
- Commonly call a "Swedish Pipe Wrench", the small head makes them ideal for working in confined areas