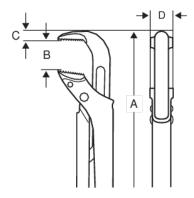

## PRODUCT ATTRIBUTES

| Product | Α      | В     | С       | D       | max      | g      |
|---------|--------|-------|---------|---------|----------|--------|
| JHW143  | 557 mm | 90 mm | 19.8 mm | 26.7 mm | 2 1/2 in | 2865 g |