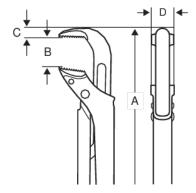

## PRODUCT ATTRIBUTES

| Product | Α      | В     | С       | D       | max      | g      |
|---------|--------|-------|---------|---------|----------|--------|
| JHW143  | 557 mm | 90 mm | 19.8 mm | 26.7 mm | 2 1/2 in | 2865 g |