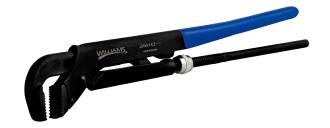

## **JHW143**

## 21-7/8" Universal Pliers Wrench

## PRODUCT DETAILS

- Black oxide and anti-rust treated high alloy steel provide long life and durability
- Precision induction hardened jaws are designed with inwardly angled aggressive teeth
- Outer part of jaw is large toothed and used for maximum grip on large diameter pipes
- Inner part of jaw is fine toothed and used for maximum grip on small diameter pipes
- Commonly call a "Swedish Pipe Wrench", the small head makes them ideal for working in confined areas