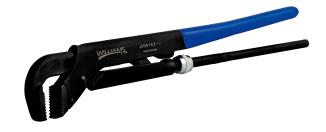

JHW144 28-3/8" Universal Pliers Wrench

## PRODUCT DETAILS

- Black oxide and anti-rust treated high alloy steel provide long life and durability
- Precision induction hardened jaws are designed with inwardly angled aggressive teeth
- Outer part of jaw is large toothed and used for maximum grip on large diameter pipes
- Inner part of jaw is fine toothed and used for maximum grip on small diameter pipes
- Commonly call a "Swedish Pipe Wrench", the small head makes them ideal for working in confined areas