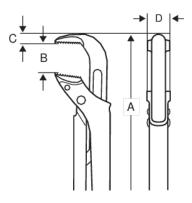

## PRODUCT ATTRIBUTES

| Product | Α      | В      | С       | D       | , max    | g      |
|---------|--------|--------|---------|---------|----------|--------|
| JHW144  | 722 mm | 110 mm | 24.9 mm | 33.7 mm | 3 1/2 in | 5390 g |