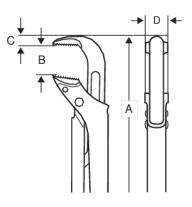

## PRODUCT ATTRIBUTES

| Product | Α      | В      | С       | D       | , max    | g      |
|---------|--------|--------|---------|---------|----------|--------|
| JHW144  | 722 mm | 110 mm | 24.9 mm | 33.7 mm | 3 1/2 in | 5390 g |