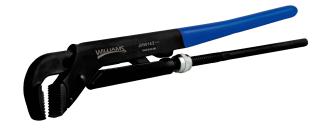

JHW144 28-3/8" Universal Pliers Wrench

## PRODUCT DETAILS

- Black oxide and anti-rust treated high alloy steel provide long life and durability
- Precision induction hardened jaws are designed with inwardly angled aggressive teeth
- Outer part of jaw is large toothed and used for maximum grip on large diameter pipes
- Inner part of jaw is fine toothed and used for maximum grip on small diameter pipes
- Commonly call a "Swedish Pipe Wrench", the small head makes them ideal for working in confined areas