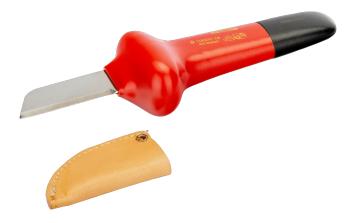

2820VP Insulated Straight Knives

## PRODUCT DETAILS

- Dip-coated insulation
- 3-layer safety colour code insulation
- For working on live equipment up to 1000 V according to IEC 60900
- Straight blade

• 3 Multi-layer coating with different colours indicating safety, danger or high danger. Plus a 4th one in black to further protect handle edges

• This provides protection as well as creating a visual warning system

• If the outer insulation layer gets damaged, the lighter colour underneath will become visible and warn the user

• Each and every tool is tested to 10.000V for 10 seconds at the end of the manufacturing cycle