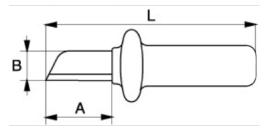

## PRODUCT ATTRIBUTES

| Product | Α     | B     | L      | g     |
|---------|-------|-------|--------|-------|
| 2820VP  | 50 mm | 22 mm | 180 mm | 130 g |