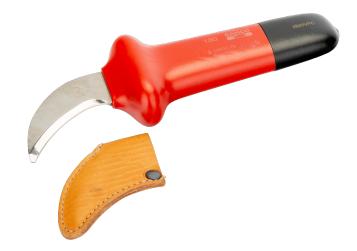

2820VPC VDE Insulated Bent Knives

## PRODUCT DETAILS

- Dip-coated insulation
- 3-layer safety colour code insulation
- For working on live equipment up to 1000 V according to IEC 60900

• 3 Multi-layer coating with different colours indicating safety, danger or high danger. Plus a 4th one in black to further protect handle edges

• This provides protection as well as creating a visual warning system

• If the outer insulation layer gets damaged, the lighter colour underneath will become visible and warn the user

• Each and every tool is tested to 10.000V for 10 seconds at the end of the manufacturing cycle