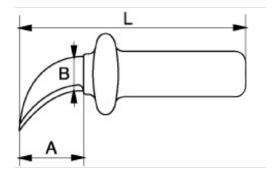

## PRODUCT ATTRIBUTES

| Product | Α     | B     | L      | g     |
|---------|-------|-------|--------|-------|
| 2820VPC | 50 mm | 23 mm | 180 mm | 170 g |