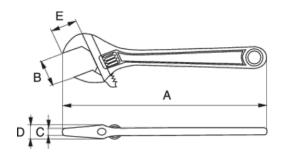

## PRODUCT ATTRIBUTES

| Product   | Α      | Α    | В     | С    | D    | Ε     | g    |
|-----------|--------|------|-------|------|------|-------|------|
| 8069 R US | 110 mm | 4 in | 13 mm | 4 mm | 9 mm | 13 mm | 60 g |