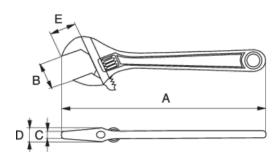

## PRODUCT ATTRIBUTES

| Product   | A      | A    | В     | С      | D       | E     | g     |
|-----------|--------|------|-------|--------|---------|-------|-------|
| 8070 R US | 155 mm | 6 in | 20 mm | 5.3 mm | 11.5 mm | 19 mm | 135 g |