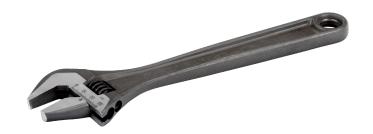

## 8070 R US

## Central Nut Adjustable Wrench with Phosphate Finish 110 mm

## PRODUCT DETAILS

- Jaw does not fall out even at maximum opening of the wrench
- Head combines slim design for accessibility with strength for performance
- Laser scale in mm for pre-adjusting and accurate measurement
- High performance alloy steel forged in single piece
- Phosphate finish, precision-hardened and anticorrosion treated
- Left turning screw

- Standards: ISO 6787, DIN 3117, ASME B107.8-2003 and BS 6333
- IP: Industrial pack
- Parallel jaws placed at a 15° angle provide a firm grip and best reach
- Wide handle for comfort in use
- Accurate jaw movement
- Ultimate strength through precision hardening and high-performance alloy steel