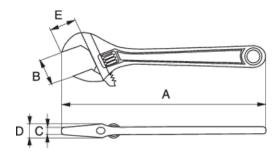

## PRODUCT ATTRIBUTES

| Product   | Α      | Α    | В     | C    | D     | E     | g     |
|-----------|--------|------|-------|------|-------|-------|-------|
| 8071 R US | 205 mm | 8 in | 27 mm | 6 mm | 13 mm | 24 mm | 255 g |