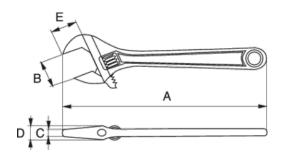

## PRODUCT ATTRIBUTES

| Product   | Α      | Α     | В     | С      | D       | Ε     | g     |
|-----------|--------|-------|-------|--------|---------|-------|-------|
| 8072 R US | 255 mm | 10 in | 31 mm | 8.6 mm | 15.5 mm | 29 mm | 400 g |