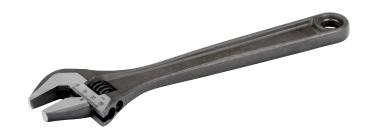

## Central Nut Adjustable Wrench with Phosphate Finish 110 mm

## PRODUCT DETAILS

- Jaw does not fall out even at maximum opening of the wrench
- Head combines slim design for accessibility with strength for performance
- Laser scale in mm for pre-adjusting and accurate measurement
- High performance alloy steel forged in single piece
- Phosphate finish, precision-hardened and anticorrosion treated
- Left turning screw

- Standards: ISO 6787, DIN 3117, ASME B107.8-2003 and BS 6333
- IP: Industrial pack
- Parallel jaws placed at a 15° angle provide a firm grip and best reach
- Wide handle for comfort in use
- Accurate jaw movement
- Ultimate strength through precision hardening and high-performance alloy steel