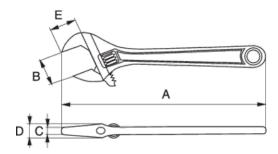

## PRODUCT ATTRIBUTES

| Product   | Α      | Α     | В     | С       | D     | E     | g     |
|-----------|--------|-------|-------|---------|-------|-------|-------|
| 8073 R US | 305 mm | 12 in | 34 mm | 11.9 mm | 18 mm | 34 mm | 665 g |