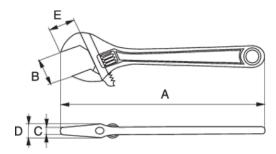

## PRODUCT ATTRIBUTES

| Product   | A      | A     | В     | C     | D       | E     | g      |
|-----------|--------|-------|-------|-------|---------|-------|--------|
| 8074 R US | 380 mm | 15 in | 44 mm | 13 mm | 21.5 mm | 44 mm | 1035 g |