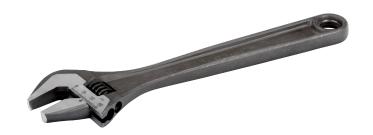

## Central Nut Adjustable Wrench with Phosphate Finish 110 mm

## PRODUCT DETAILS

- Jaw does not fall out even at maximum opening of the wrench
- Head combines slim design for accessibility with strength for performance
- Laser scale in mm for pre-adjusting and accurate measurement
- High performance alloy steel forged in single piece
- Phosphate finish, precision-hardened and anticorrosion treated
- Left turning screw

- Standards: ISO 6787, DIN 3117, ASME B107.8-2003 and BS 6333
- IP: Industrial pack
- Parallel jaws placed at a 15° angle provide a firm grip and best reach
- Wide handle for comfort in use
- Accurate jaw movement
- Ultimate strength through precision hardening and high-performance alloy steel