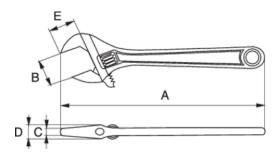

## PRODUCT ATTRIBUTES

| Product   | Α      | A     | В     | C       | D       | E     | g      |
|-----------|--------|-------|-------|---------|---------|-------|--------|
| 8075 R US | 455 mm | 18 in | 53 mm | 17.7 mm | 22.5 mm | 53 mm | 1665 g |