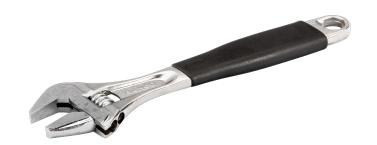

## ERGO™ 20 mm Central Nut Adjustable Wrench with Rubber Handle and Chrome Finish 158 mm

## PRODUCT DETAILS

- Adjustable wrenches developed according to the scientific ERGO™ process
- Jaw will not fall out even at maximum opening of the wrench
- Head combines slim design for accessibility with strength for performance
- Laser scale in mm for pre-adjusting and accurate measurement
- Skydrol- and oil-resistant rubber handle
- High-performance alloy steel forged in single piece
- Chrome plated, precision-hardened and anticorrosion treated

- Left turning screw
- Standards: ISO 6787, DIN 3117, ASME B107.8-2003 and BS 6333
- Maximum comfort with minimum effort thanks to ergonomic design
- Ergonomically designed thermoplastic elastomer handle distributes pressure uniformly in the hand, reducing the risk for work related injuries
- The handle never feels too warm or too cold and tolerates oil and grease. Soft, high-friction surface reduces the risk of slipping
- Parallel jaws placed at a 15° angle provide a firm grip and best reach
- Ultimate strength through precision hardening and high-performance alloy steel