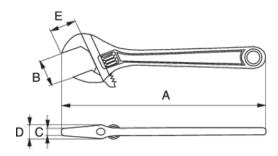

## PRODUCT ATTRIBUTES

| Product    | Α      | A     | В     | C      | D       | E     | g     |
|------------|--------|-------|-------|--------|---------|-------|-------|
| 9072 RC US | 257 mm | 10 in | 31 mm | 8.7 mm | 15.5 mm | 29 mm | 425 g |