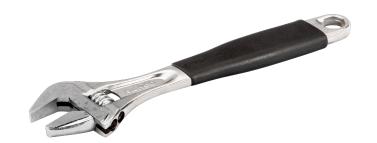

## ERGO™ 20 mm Central Nut Adjustable Wrench with Rubber Handle and Chrome Finish 158 mm

## PRODUCT DETAILS

- Adjustable wrenches developed according to the scientific ERGO™ process
- Jaw will not fall out even at maximum opening of the wrench
- Head combines slim design for accessibility with strength for performance
- Laser scale in mm for pre-adjusting and accurate measurement
- Skydrol- and oil-resistant rubber handle
- High-performance alloy steel forged in single piece
- Chrome plated, precision-hardened and anticorrosion treated

- Left turning screw
- Standards: ISO 6787, DIN 3117, ASME B107.8-2003 and BS 6333
- Maximum comfort with minimum effort thanks to ergonomic design
- Ergonomically designed thermoplastic elastomer handle distributes pressure uniformly in the hand, reducing the risk for work related injuries
- The handle never feels too warm or too cold and tolerates oil and grease. Soft, high-friction surface reduces the risk of slipping
- Parallel jaws placed at a 15° angle provide a firm grip and best reach
- Ultimate strength through precision hardening and high-performance alloy steel