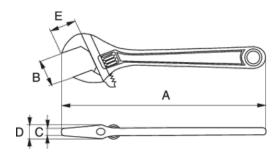

## PRODUCT ATTRIBUTES

| Product    | Α      | A     | В     | C       | D       | Е     | g     |
|------------|--------|-------|-------|---------|---------|-------|-------|
| 9073 RC US | 308 mm | 12 in | 34 mm | 11.9 mm | 17.6 mm | 34 mm | 730 g |