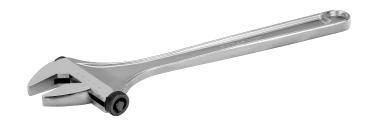

## 97C US

## Side Nut Adjustable Wrench with Chrome Finish for Heavy Applications 155 mm

## PRODUCT DETAILS

- Suitable for heavy duty applications
- Smooth movement, heavy-duty performance and precision
- Head angle 15° provides better accessibility
- Laser scale in mm for pre-adjusting and accurate measurement
- Bigger and rounded handles for a comfortable grip
- Chrome plated, precision-hardened and anticorrosion treated
- High performance alloy steel forged in single piece