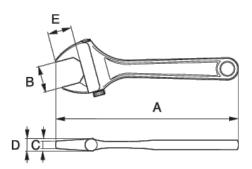

## PRODUCT ATTRIBUTES

| Product | Α      | A     | В     | C     | D     | E     | g      |
|---------|--------|-------|-------|-------|-------|-------|--------|
| 97C US  | 750 mm | 30 in | 77 mm | 23 mm | 37 mm | 70 mm | 5500 g |