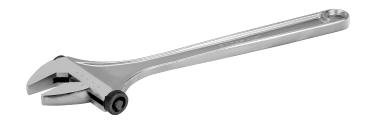

## Side Nut Adjustable Wrench with Chrome Finish for Heavy Applications 155 mm

## PRODUCT DETAILS

- Suitable for heavy duty applications
- Smooth movement, heavy-duty performance and precision
- Head angle 15° provides better accessibility
- Laser scale in mm for pre-adjusting and accurate measurement
- Bigger and rounded handles for a comfortable grip
- Chrome plated, precision-hardened and anticorrosion treated
- High performance alloy steel forged in single piece

- Standards: ISO 6787, DIN 3117, ASME B107.8-2003 and BS 6333
- Exceeding quality standards: ISO +125%, ASME +20%
- Parallel jaws placed at a 15° angle provide a firm grip and best reach
- Comfortable rounded handle
- Smooth movement and precision adjustment with the side nut operating system
- Ultimate strength through precision hardening and high performance alloy steel