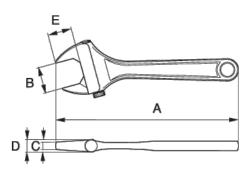

## PRODUCT ATTRIBUTES

| Product | A      | A    | В     | C      | D     | E       | g     |
|---------|--------|------|-------|--------|-------|---------|-------|
| 91C US  | 155 mm | 6 in | 21 mm | 6.9 mm | 12 mm | 18.5 mm | 140 g |