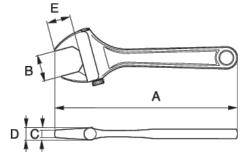

## PRODUCT ATTRIBUTES

| Product | Α      | Α     | В     | С       | D     | Ε     | g     |
|---------|--------|-------|-------|---------|-------|-------|-------|
| 93C US  | 255 mm | 10 in | 34 mm | 10.4 mm | 17 mm | 32 mm | 510 g |