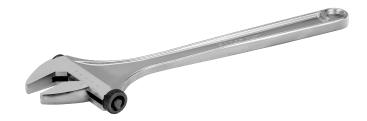

## 94C US

Side Nut Adjustable Wrench with Chrome Finish for Heavy Applications 155 mm

## PRODUCT DETAILS

- Suitable for heavy duty applications
- Smooth movement, heavy-duty performance and precision
- Head angle 15° provides better accessibility
- Laser scale in mm for pre-adjusting and accurate measurement
- Bigger and rounded handles for a comfortable grip
- Chrome plated, precision-hardened and anticorrosion treated
- High performance alloy steel forged in single piece

- Standards: ISO 6787, DIN 3117, ASME
- B107.8-2003 and BS 6333
- Exceeding quality standards: ISO +125%, ASME +20%
- Parallel jaws placed at a 15° angle provide a firm grip and best reach
- Comfortable rounded handle
- Smooth movement and precision adjustment with the side nut operating system
- Ultimate strength through precision hardening and high performance alloy steel