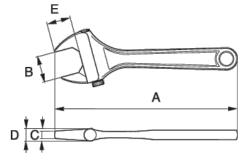

## PRODUCT ATTRIBUTES

| Product | Α      | Α     | В     | С       | D     | Ε     | g     |
|---------|--------|-------|-------|---------|-------|-------|-------|
| 94C US  | 305 mm | 12 in | 39 mm | 13.6 mm | 20 mm | 36 mm | 795 g |