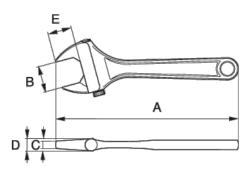

## PRODUCT ATTRIBUTES

| Product | Α      | A     | В     | C       | D     | E     | g      |
|---------|--------|-------|-------|---------|-------|-------|--------|
| 95C US  | 405 mm | 16 in | 48 mm | 15.3 mm | 26 mm | 44 mm | 1620 g |