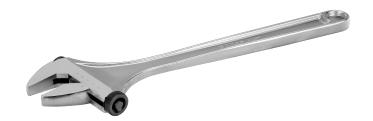

## Side Nut Adjustable Wrench with Chrome Finish for Heavy Applications 155 mm

## PRODUCT DETAILS

- Suitable for heavy duty applications
- Smooth movement, heavy-duty performance and precision
- Head angle 15° provides better accessibility
- Laser scale in mm for pre-adjusting and accurate measurement
- Bigger and rounded handles for a comfortable grip
- Chrome plated, precision-hardened and anticorrosion treated
- High performance alloy steel forged in single piece

- Standards: ISO 6787, DIN 3117, ASME B107.8-2003 and BS 6333
- Exceeding quality standards: ISO +125%, ASME +20%
- Parallel jaws placed at a 15° angle provide a firm grip and best reach
- Comfortable rounded handle
- Smooth movement and precision adjustment with the side nut operating system
- Ultimate strength through precision hardening and high performance alloy steel