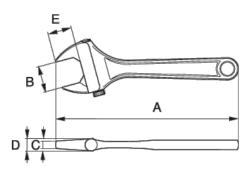

## PRODUCT ATTRIBUTES

| Product | Α      | A     | В     | C     | D     | E     | g      |
|---------|--------|-------|-------|-------|-------|-------|--------|
| 96C US  | 500 mm | 20 in | 60 mm | 17 mm | 30 mm | 53 mm | 2860 g |