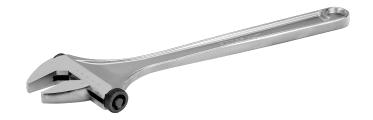

## **96C US**

## Side Nut Adjustable Wrench with Chrome Finish for Heavy Applications 155 mm

## PRODUCT DETAILS

- Suitable for heavy duty applications
- Smooth movement, heavy-duty performance and precision
- Head angle 15° provides better accessibility
- Laser scale in mm for pre-adjusting and accurate measurement
- Bigger and rounded handles for a comfortable grip
- Chrome plated, precision-hardened and anticorrosion treated
- High performance alloy steel forged in single piece

- Standards: ISO 6787, DIN 3117, ASME B107.8-2003 and BS 6333
- Exceeding quality standards: ISO +125%, ASME +20%
- Parallel jaws placed at a 15° angle provide a firm grip and best reach
- Comfortable rounded handle
- Smooth movement and precision adjustment with the side nut operating system
- Ultimate strength through precision hardening and high performance alloy steel