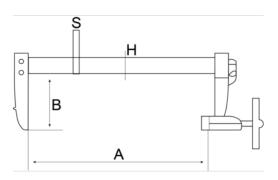

## PRODUCT ATTRIBUTES

| Product       | Α      | В      | Н     | S    | g      |
|---------------|--------|--------|-------|------|--------|
| 420SH-100-200 | 200 mm | 100 mm | 30 mm | 8 mm | 1410 g |