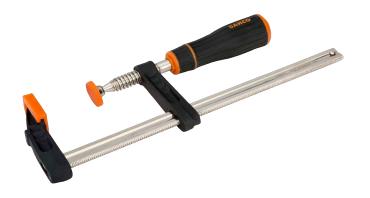

## F-Clamp with Rubberised Handle 200 mm x 100 mm

## PRODUCT DETAILS

- Specially designed handle for heavy-duty use and soft feel
- Capacity 50 mm to 175 mm
- Tough and weather-resistant
- Zinc finished screw with special, plastic covered ball-swivel foot for secure and easy clamping of odd shapes
- High quality plastic caps for protection of clamped pieces
- Professional F clamp with one fixed and one sliding bracket fitted to a galvanised profiled steel rail
- Flag in a resistant plastic to include product data