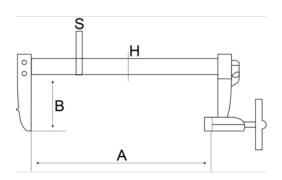

## PRODUCT ATTRIBUTES

| Product      | Α      | В     | Η     | S    | g     |
|--------------|--------|-------|-------|------|-------|
| 420SH-50-100 | 100 mm | 50 mm | 15 mm | 5 mm | 340 g |