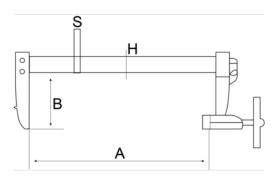

## PRODUCT ATTRIBUTES

| Product      | Α      | В     | Н     | S    | g     |
|--------------|--------|-------|-------|------|-------|
| 420SH-60-120 | 120 mm | 60 mm | 22 mm | 6 mm | 570 g |