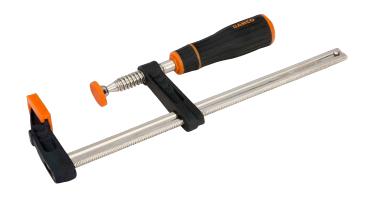

## F-Clamp with Rubberised Handle 120 mm x 60 mm

## PRODUCT DETAILS

- Specially designed handle for heavy-duty use and soft feel
- Capacity 50 mm to 175 mm
- Tough and weather-resistant
- Zinc finished screw with special, plastic covered ball-swivel foot for secure and easy clamping of odd shapes
- High quality plastic caps for protection of clamped pieces
- Professional F clamp with one fixed and one sliding bracket fitted to a galvanised profiled steel rail
- Flag in a resistant plastic to include product data