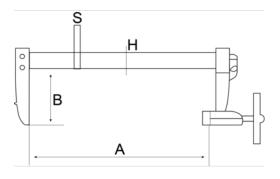

## PRODUCT ATTRIBUTES

| Product      | A      | В     | Н     | S    | g     |
|--------------|--------|-------|-------|------|-------|
| 420SH-60-300 | 300 mm | 60 mm | 22 mm | 6 mm | 740 g |