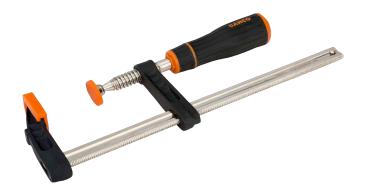

## F-Clamp with Rubberised Handle 300 mm x 60 mm

## PRODUCT DETAILS

- Specially designed handle for heavy-duty use and soft feel
- Capacity 50 mm to 175 mm
- Tough and weather-resistant
- Zinc finished screw with special, plastic covered ball-swivel foot for secure and easy clamping of odd shapes
- High quality plastic caps for protection of clamped pieces
- Professional F clamp with one fixed and one sliding bracket fitted to a galvanised profiled steel rail
- Flag in a resistant plastic to include product data