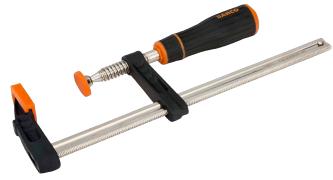

420SH-120-250 F-Clamp with Rubberised Handle 250 mm x 120 mm

## PRODUCT DETAILS

- Specially designed handle for heavy-duty use and soft feel
- Capacity 50 mm to 175 mm
- Tough and weather-resistant

• Zinc finished screw with special, plastic covered ball-swivel foot for secure and easy clamping of odd shapes

- High quality plastic caps for protection of clamped pieces
- Professional F clamp with one fixed and one sliding bracket fitted to a galvanised profiled steel rail
- Flag in a resistant plastic to include product data