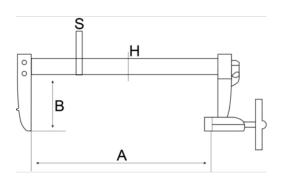

## PRODUCT ATTRIBUTES

| Product       | Α      | B      | Η     | S     | g      |
|---------------|--------|--------|-------|-------|--------|
| 420SH-120-250 | 250 mm | 120 mm | 35 mm | 11 mm | 2370 g |