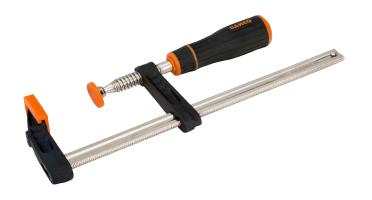

## F-Clamp with Rubberised Handle 400 mm x 175 mm

## PRODUCT DETAILS

- Specially designed handle for heavy-duty use and soft feel
- Capacity 50 mm to 175 mm
- Tough and weather-resistant
- Zinc finished screw with special, plastic covered ball-swivel foot for secure and easy clamping of odd shapes
- High quality plastic caps for protection of clamped pieces
- Professional F clamp with one fixed and one sliding bracket fitted to a galvanised profiled steel rail
- Flag in a resistant plastic to include product data