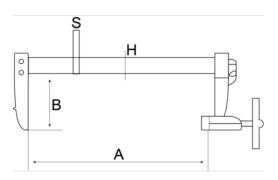

## PRODUCT ATTRIBUTES

| Product       | Α      | В      | Н     | S    | g      |
|---------------|--------|--------|-------|------|--------|
| 420SH-175-400 | 400 mm | 175 mm | 35 mm | 9 mm | 3070 g |