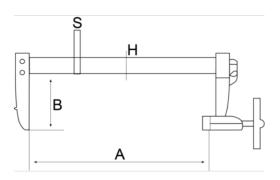

## PRODUCT ATTRIBUTES

| Product        | A       | В      | Н     | S     | g      |
|----------------|---------|--------|-------|-------|--------|
| 420SH-120-1250 | 1250 mm | 120 mm | 35 mm | 11 mm | 3285 g |