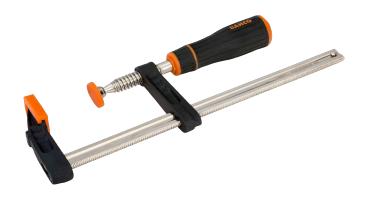

## F-Clamp with Rubberised Handle 1250 mm x 120 mm

## PRODUCT DETAILS

- Specially designed handle for heavy-duty use and soft feel
- Capacity 50 mm to 175 mm
- Tough and weather-resistant
- Zinc finished screw with special, plastic covered ball-swivel foot for secure and easy clamping of odd shapes
- High quality plastic caps for protection of clamped pieces
- Professional F clamp with one fixed and one sliding bracket fitted to a galvanised profiled steel rail
- Flag in a resistant plastic to include product data