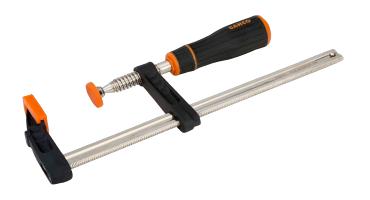

## F-Clamp with Rubberised Handle 1500 mm x 120 mm

## PRODUCT DETAILS

- Specially designed handle for heavy-duty use and soft feel
- Capacity 50 mm to 175 mm
- Tough and weather-resistant
- Zinc finished screw with special, plastic covered ball-swivel foot for secure and easy clamping of odd shapes
- High quality plastic caps for protection of clamped pieces
- Professional F clamp with one fixed and one sliding bracket fitted to a galvanised profiled steel rail
- Flag in a resistant plastic to include product data