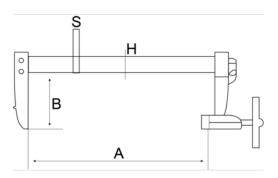

## PRODUCT ATTRIBUTES

| Product        | Α       | В      | Η     | S     | g      |
|----------------|---------|--------|-------|-------|--------|
| 420SH-120-1500 | 1500 mm | 120 mm | 35 mm | 11 mm | 5750 g |