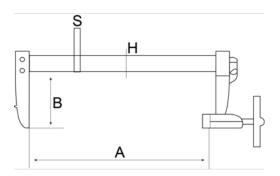

## PRODUCT ATTRIBUTES

| Product       | Α      | В      | Ι     | S     | g      |
|---------------|--------|--------|-------|-------|--------|
| 420SH-120-300 | 300 mm | 120 mm | 35 mm | 11 mm | 2530 g |