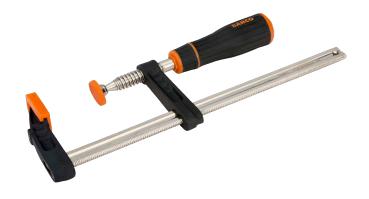

## F-Clamp with Rubberised Handle 300 mm x 120 mm

## PRODUCT DETAILS

- Specially designed handle for heavy-duty use and soft feel
- Capacity 50 mm to 175 mm
- Tough and weather-resistant
- Zinc finished screw with special, plastic covered ball-swivel foot for secure and easy clamping of odd shapes
- High quality plastic caps for protection of clamped pieces
- Professional F clamp with one fixed and one sliding bracket fitted to a galvanised profiled steel rail
- Flag in a resistant plastic to include product data