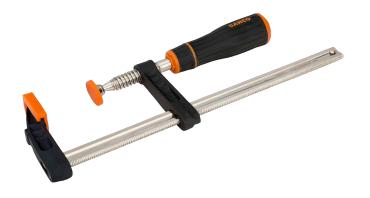

## F-Clamp with Rubberised Handle 400 mm x 120 mm

## PRODUCT DETAILS

- Specially designed handle for heavy-duty use and soft feel
- Capacity 50 mm to 175 mm
- Tough and weather-resistant
- Zinc finished screw with special, plastic covered ball-swivel foot for secure and easy clamping of odd shapes
- High quality plastic caps for protection of clamped pieces
- Professional F clamp with one fixed and one sliding bracket fitted to a galvanised profiled steel rail
- Flag in a resistant plastic to include product data