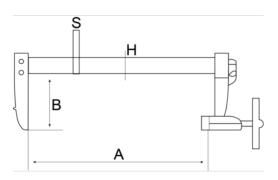

## PRODUCT ATTRIBUTES

| Product       | Α      | В      | Н     | S     | g      |
|---------------|--------|--------|-------|-------|--------|
| 420SH-120-400 | 400 mm | 120 mm | 35 mm | 11 mm | 2830 g |