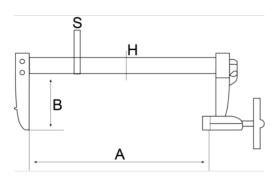

## PRODUCT ATTRIBUTES

| Product       | Α      | В      | Н     | S     | g      |
|---------------|--------|--------|-------|-------|--------|
| 420SH-120-500 | 500 mm | 120 mm | 35 mm | 11 mm | 3070 g |