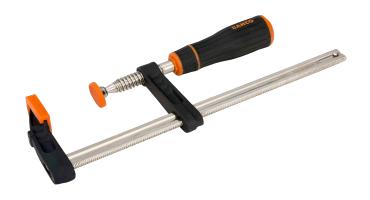

## F-Clamp with Rubberised Handle 500 mm x 120 mm

## PRODUCT DETAILS

- Specially designed handle for heavy-duty use and soft feel
- Capacity 50 mm to 175 mm
- Tough and weather-resistant
- Zinc finished screw with special, plastic covered ball-swivel foot for secure and easy clamping of odd shapes
- High quality plastic caps for protection of clamped pieces
- Professional F clamp with one fixed and one sliding bracket fitted to a galvanised profiled steel rail
- Flag in a resistant plastic to include product data