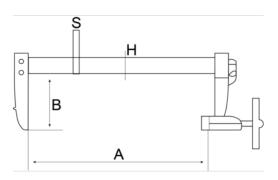

## PRODUCT ATTRIBUTES

| Product       | Α      | В      | Н     | S     | g      |
|---------------|--------|--------|-------|-------|--------|
| 420SH-120-600 | 600 mm | 120 mm | 35 mm | 11 mm | 3290 g |