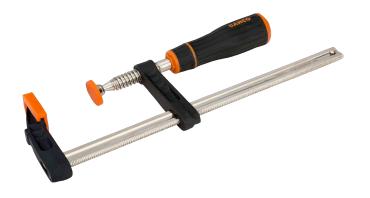

## F-Clamp with Rubberised Handle 600 mm x 120 mm

## PRODUCT DETAILS

- Specially designed handle for heavy-duty use and soft feel
- Capacity 50 mm to 175 mm
- Tough and weather-resistant
- Zinc finished screw with special, plastic covered ball-swivel foot for secure and easy clamping of odd shapes
- High quality plastic caps for protection of clamped pieces
- Professional F clamp with one fixed and one sliding bracket fitted to a galvanised profiled steel rail
- Flag in a resistant plastic to include product data