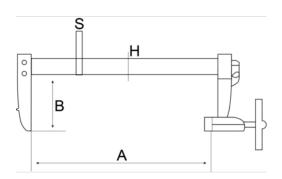

## PRODUCT ATTRIBUTES

| Product       | Α      | B      | Η     | S     | g      |
|---------------|--------|--------|-------|-------|--------|
| 420SH-120-800 | 800 mm | 120 mm | 35 mm | 11 mm | 3870 g |