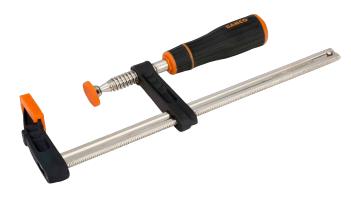

420SH-120-800 F-Clamp with Rubberised Handle 800 mm x 120 mm

## PRODUCT DETAILS

- Specially designed handle for heavy-duty use and soft feel
- Capacity 50 mm to 175 mm
- Tough and weather-resistant

• Zinc finished screw with special, plastic covered ball-swivel foot for secure and easy clamping of odd shapes

- High quality plastic caps for protection of clamped pieces
- Professional F clamp with one fixed and one sliding bracket fitted to a galvanised profiled steel rail
- Flag in a resistant plastic to include product data