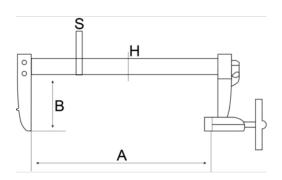

## PRODUCT ATTRIBUTES

| Product       | Α      | B      | Η     | S     | g      |
|---------------|--------|--------|-------|-------|--------|
| 420SH-140-400 | 400 mm | 140 mm | 35 mm | 10 mm | 2820 g |