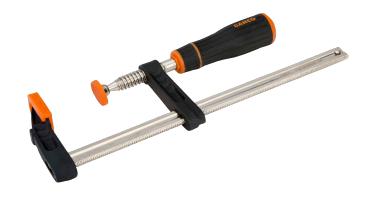

420SH-140-400 F-Clamp with Rubberised Handle 400 mm x 140 mm

## PRODUCT DETAILS

- Specially designed handle for heavy-duty use and soft feel
- Capacity 50 mm to 175 mm
- Tough and weather-resistant

• Zinc finished screw with special, plastic covered ball-swivel foot for secure and easy clamping of odd shapes

- High quality plastic caps for protection of clamped pieces
- Professional F clamp with one fixed and one sliding bracket fitted to a galvanised profiled steel rail
- Flag in a resistant plastic to include product data